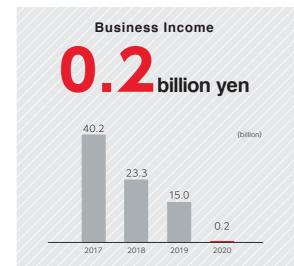

## **Financial Highlights (IFRS)**

Note1: In 2020, the Healthcare and Skincare business has been classified as a discontinued operation as a result of the decision to sell all shares in Q'sai held by the Company. As a result, Revenue, Business Income and EBITDA for 2020 are the amounts for continuing operations excluding discontinued operations.

Note2: We introduce "Business Income" as a measure of our underlying or recurring business performance after the adoption of IFRS. Business Income deducts cost of goods and SG&A from revenue and includes other income and expenses which we believe are recurring in nature.