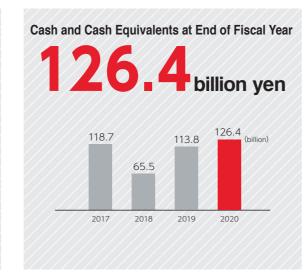

## **Financial Highlights (IFRS)**

Note1: In 2020, the Healthcare and Skincare business has been classified as a discontinued operation as a result of the decision to sell all shares in Q'sai held by the Company. As a result, Revenue, Business Income and EBITDA for 2020 are the amounts for continuing operations excluding discontinued operations.

Note2: We introduce "Business Income" as a measure of our underlying or recurring business performance after the adoption of IFRS. Business Income deducts cost of goods and SG&A from revenue and includes other income and expenses which we believe are recurring in nature.

Note3:EBITDA = Business Income + depreciation and amortization expenses