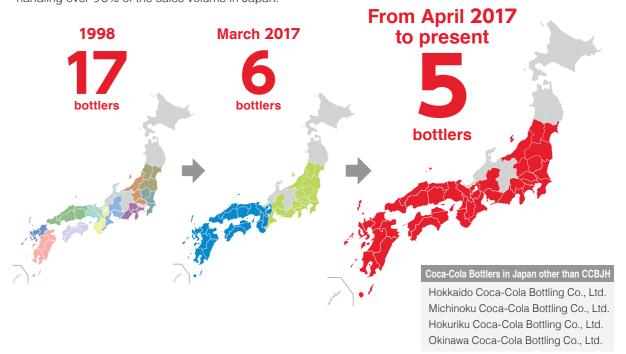

## **History of our Company** (Background to major mergers and consolidation)

Five bottlers, including our Company, currently produce and sell Coca-Cola products in Japan. Since 1999, we have expanded the scale of our business through business integration to become Japan's largest bottler, handling over 90% of the sales volume in Japan.