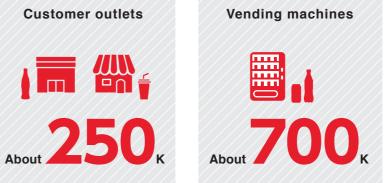

Note: As of the end of 2020 unless noted otherwise

## **History of our Company** (Background to major mergers and consolidation)

Five bottlers, including our Company, currently produce and sell Coca-Cola products in Japan. Since 1999, we have expanded the scale of our business through business integration to become Japan's largest bottler, handling over 90% of the sales volume in Japan.



## **Financial Highlights (IFRS)**













Note1: In 2020, the Healthcare and Skincare business has been classified as a discontinued operation as a result of the decision to sell all shares in Q'sai held by the Company. As a result, Revenue, Business Income and EBITDA for 2020 are the amounts for continuing operations excluding discontinued operations.

Note2: We introduce "Business Inc