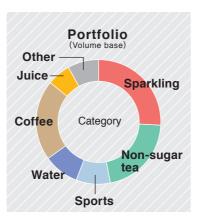

Note: As of the end of 2020 unless noted otherwise

## **History of our Company** (Background to major mergers and consolidation)

Five bottlers, including our Company, currently produce and sell Coca-Cola products in Japan. Since 1999, we have expanded the scale of our business through business integration to become Japan's largest bottler, handling over 90% of the sales volume in Japan.



## **Financial Highlights (IFRS)**













Note1: In 2020, the Healthcare and Skincare business has been classified as a discontinued operation as a result of the decision to sell all shares in Q'sai held by the Company. As a result, Revenue, Business Income and EBITDA for 2020 are the amounts for continuing operations excluding discontinued operations.

Note2: We introduce "Busine