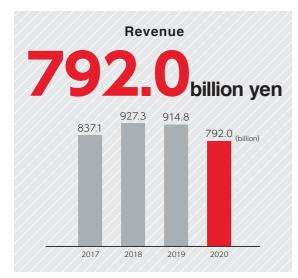

## **Financial Highlights (IFRS)**

Note1: In 2020, the Healthcare and Skincare business has been classified as a discontinued operation as a result of the decision to sell all shares in Q'sai held by the Company. As a result, Revenue, Business Income and EBITDA for 2020 are the amounts for continuing operations excluding discontinued operations.