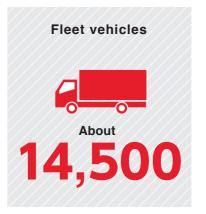

Note: As of the end of 2020 unless noted otherwise

## **History of our Company** (Background to major mergers and consolidation)

Five bottlers, including our Company, currently produce and sell Coca-Cola products in Japan. Since 1999, we have expanded the scale of our business through business integration to become Japan's largest bottler, handling over 90% of the sales volume in Japan.



## **Financial Highlights (IFRS)**













Note1: In 2020, the Healthcare and Skincare business has been classified as a discontinued operation as a result of the decision to sell all shares in Q'sai held by the Company. As a result, Revenue, Business Income and EBITDA for 2020 are the amounts for continuing operations excluding discontinued operations.

Note2: We introduce "Business Income" a