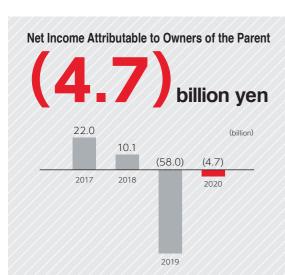

## **Financial Highlights (IFRS)**

Note1: In 2020, the Healthcare and Skincare business has been classified as a discontinued operation as a result of the decision to sell all shares in Q'sai held by the Company. As a result, Revenue, Business Income and EBITDA for 2020 are the amounts for continuing operations excluding discontinued operations.

Note2: We introduce "Business Income" as a measure of our underlying or recurring business performance after the adoption of IFRS. Business Income deducts cost of goods and SG&A from revenue and includes other income and expenses which we believe are recurring in nature.

Note3:EBITDA = Business Income + depreciation and amortization expenses