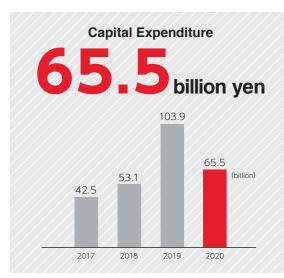

## **Financial Highlights (IFRS)**

Note1: In 2020, the Healthcare and Skincare business has been classified as a discontinued operation as a result of the decision to sell all shares in Q'sai held by the Company. As a result, Revenue, Business Income and EBITDA for 2020 are the amounts for continuing operations excluding discontinued operations.

Note2: We introduce "Business Income" as a measure of our underlying or recurring business performance after the adoption of IFRS. Business Income deducts cost of goods and SG&A from revenue and includes other income and expenses which we believe are recurring in nature.

Note3:EBITDA = Business Income + depreciation and amortization expenses