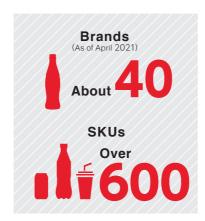

Note: As of the end of 2020 unless noted otherwise

## **History of our Company** (Background to major mergers and consolidation)

Five bottlers, including our Company, currently produce and sell Coca-Cola products in Japan. Since 1999, we have expanded the scale of our business through business integration to become Japan's largest bottler, handling over 90% of the sales volume in Japan.



## **Financial Highlights (IFRS)**













Note1: In 2020, the Healthcare and Skincare business has been classified as a discontinued operation as a result of the decision to sell all shares in Q'sai held by the Company. As a result, Revenue, Business Income and EBITDA for 2020 are the amounts for continuing operations excluding discontinued operations.

Note2: We introduce "