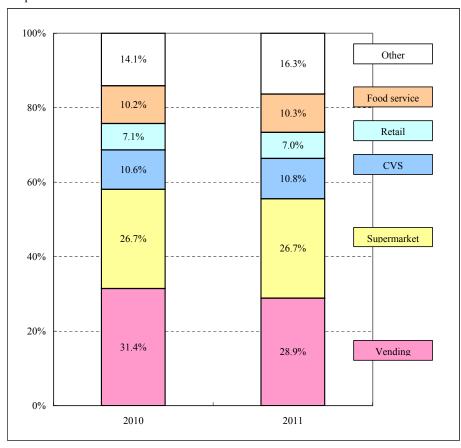

|
| Retail       | *4 | 12,978  | 13,166  | 1.4                 |
| Food service | *5 | 18,690  | 19,302  | 3.3                 |
| Other        |    | 25,941  | 30,690  | 18.3                |
| Total        |    | 183,921 | 187,773 | 2.1                 |

- \*1 Vending: Retail sales business to distribute products through vending machine to consumers
- \*2 Supermarket: Wholesale business for supermarket, drug store, discount store, home center chains
- \*3 CVS: Wholesale business for convenience store chains
- \*4 Retail: Wholesale business for grocery stores, liquor shops and other over-the-counter outlets
- \*5 Food service: Syrup sale business for fast food restaurants, movie theaters, sports arena, 'family restaurants,' and theme parks

#### <Composition of channel>



## <Sales volume by package>

(thousand cases, %) 2010 2011 % change Small-sized (less than 1,021ml) 41,519 42,661 2.8 PET Large-sized (more than 1,021ml) 35,550 35,123 1.2 2.0 Subtotal 76,642 78,212 Can 54,934 55,980 1.9 Other (12.9)14,638 12,744 Syrup, powder 37,708 40,837 8.3 Total 183,921 187,773 2.1

## <Composition of package>



## 8. Number of Vending Machines, Market Share

## (1) Number of vending machines

|                     |             |             | (Units) |
|---------------------|-------------|-------------|---------|
|                     | End of 2010 | End of 2011 | change  |
| Can vending machine | 243,838     | 244,710     | 872     |
| Cup vending machine | 25,902      | 24,060      | (1,842) |
| Total               | 269,740     | 268,770     | (970)   |

<sup