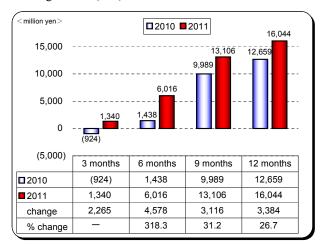

#### Consolidated operating results

(Percentage compares current results with those of the previous year)

|               | Net revenues | }   | Operating in | come  | Recurring in | come  | Net incom   | ne    |
|---------------|--------------|-----|--------------|-------|--------------|-------|-------------|-------|
| Year ended    | million yen  | %   | million yen  | %     | million yen  | %     | million yen | %     |
| Dec. 31, 2011 | 399,717      | 6.4 | 16,469       | 37.2  | 16,044       | 26.7  | 6,997       | (7.7) |
| Dec. 31, 2010 | 375,764      | 1.6 | 12,003       | 435.2 | 12,659       | 507.1 | 7,582       | -     |

## 1. Situation of Consolidated Profit and Loss

(January 1, 2011 to December 31, 2011)

(million yen, %)

|                  | • • • • • • • • • • • • • • • • • • • •                                                                                                                                                                                                                                                                                                                                                                                                                                                                                                                                                                                                                                                                                                                                                                                                                                                                                                                                                                                                                                                                                                                                                                                                                                                                                                                                                                                                                                                                                                                                                                                                                                                                                                                                                                                                                                                                                                                                                                                                                                                                                       |         |         | 20       | 11       |               |          |
|------------------|-------------------------------------------------------------------------------------------------------------------------------------------------------------------------------------------------------------------------------------------------------------------------------------------------------------------------------------------------------------------------------------------------------------------------------------------------------------------------------------------------------------------------------------------------------------------------------------------------------------------------------------------------------------------------------------------------------------------------------------------------------------------------------------------------------------------------------------------------------------------------------------------------------------------------------------------------------------------------------------------------------------------------------------------------------------------------------------------------------------------------------------------------------------------------------------------------------------------------------------------------------------------------------------------------------------------------------------------------------------------------------------------------------------------------------------------------------------------------------------------------------------------------------------------------------------------------------------------------------------------------------------------------------------------------------------------------------------------------------------------------------------------------------------------------------------------------------------------------------------------------------------------------------------------------------------------------------------------------------------------------------------------------------------------------------------------------------------------------------------------------------|---------|---------|----------|----------|---------------|----------|
|                  | 2010<br>actual                                                                                                                                                                                                                                                                                                                                                                                                                                                                                                                                                                                                                                                                                                                                                                                                                                                                                                                                                                                                                                                                                                                                                                                                                                                                                                                                                                                                                                                                                                                                                                                                                                                                                                                                                                                                                                                                                                                                                                                                                                                                                                                | 4 1     | actual  | vs. plan |          | vs. last year |          |
|                  | a country and a | pian    | actuai  | change   | % change | change        | % change |
| Net revenues     | 375,764                                                                                                                                                                                                                                                                                                                                                                                                                                                                                                                                                                                                                                                                                                                                                                                                                                                                                                                                                                                                                                                                                                                                                                                                                                                                                                                                                                                                                                                                                                                                                                                                                                                                                                                                                                                                                                                                                                                                                                                                                                                                                                                       | 408,000 | 399,717 | (8,282)  | (2.0)    | 23,952        | 6.4      |
| Operating income | 12,003                                                                                                                                                                                                                                                                                                                                                                                                                                                                                                                                                                                                                                                                                                                                                                                                                                                                                                                                                                                                                                                                                                                                                                                                                                                                                                                                                                                                                                                                                                                                                                                                                                                                                                                                                                                                                                                                                                                                                                                                                                                                                                                        | 16,000  | 16,469  | 469      | 2.9      | 4,466         | 37.2     |
| Recurring income | 12,659                                                                                                                                                                                                                                                                                                                                                                                                                                                                                                                                                                                                                                                                                                                                                                                                                                                                                                                                                                                                                                                                                                                                                                                                                                                                                                                                                                                                                                                                                                                                                                                                                                                                                                                                                                                                                                                                                                                                                                                                                                                                                                                        | 15,600  | 16,044  | 444      | 2.8      | 3,384         | 26.7     |
| Net income       | 7,582                                                                                                                                                                                                                                                                                                                                                                                                                                                                                                                                                                                                                                                                                                                                                                                                                                                                                                                                                                                                                                                                                                                                                                                                                                                                                                                                                                                                                                                                                                                                                                                                                                                                                                                                                                                                                                                                                                                                                                                                                                                                                                                         | 7,200   | 6,997   | (202)    | (2.8)    | (584)         | (7.7)    |

#### Recurring income (loss)