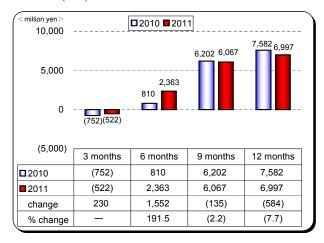

#### Consolidated operating results

(Percentage compares current results with those of the previous year)

|               | Net revenues | }   | Operating in | come  | Recurring in | come  | Net incom   | ne    |
|---------------|--------------|-----|--------------|-------|--------------|-------|-------------|-------|
| Year ended    | million yen  | %   | million yen  | %     | million yen  | %     | million yen | %     |
| Dec. 31, 2011 | 399,717      | 6.4 | 16,469       | 37.2  | 16,044       | 26.7  | 6,997       | (7.7) |
| Dec. 31, 2010 | 375,764      | 1.6 | 12,003       | 435.2 | 12,659       | 507.1 | 7,582       | -     |

## 1. Situation of Consolidated Profit and Loss

(January 1, 2011 to December 31, 2011)

(million yen, %)

|                  | • • • • • • • • • • • • • • • • • • • •                                                                                                                                                                                                                                                                                                                                                                                                                                                                                                                                                                                                                                                                                                                                                                                                                                                                                                                                                                                                                                                                                                                                                                                                                                                                                                                                                                                                                                                                                                                                                                                                                                                                                                                                                                                                                                                                                                                                                                                                                                                                                       |         |         | 20       | 11       |               |          |
|------------------|-------------------------------------------------------------------------------------------------------------------------------------------------------------------------------------------------------------------------------------------------------------------------------------------------------------------------------------------------------------------------------------------------------------------------------------------------------------------------------------------------------------------------------------------------------------------------------------------------------------------------------------------------------------------------------------------------------------------------------------------------------------------------------------------------------------------------------------------------------------------------------------------------------------------------------------------------------------------------------------------------------------------------------------------------------------------------------------------------------------------------------------------------------------------------------------------------------------------------------------------------------------------------------------------------------------------------------------------------------------------------------------------------------------------------------------------------------------------------------------------------------------------------------------------------------------------------------------------------------------------------------------------------------------------------------------------------------------------------------------------------------------------------------------------------------------------------------------------------------------------------------------------------------------------------------------------------------------------------------------------------------------------------------------------------------------------------------------------------------------------------------|---------|---------|----------|----------|---------------|----------|
|                  | 2010<br>actual                                                                                                                                                                                                                                                                                                                                                                                                                                                                                                                                                                                                                                                                                                                                                                                                                                                                                                                                                                                                                                                                                                                                                                                                                                                                                                                                                                                                                                                                                                                                                                                                                                                                                                                                                                                                                                                                                                                                                                                                                                                                                                                | 4 1     | actual  | vs. plan |          | vs. last year |          |
|                  | a country and a | pian    | actuai  | change   | % change | change        | % change |
| Net revenues     | 375,764                                                                                                                                                                                                                                                                                                                                                                                                                                                                                                                                                                                                                                                                                                                                                                                                                                                                                                                                                                                                                                                                                                                                                                                                                                                                                                                                                                                                                                                                                                                                                                                                                                                                                                                                                                                                                                                                                                                                                                                                                                                                                                                       | 408,000 | 399,717 | (8,282)  | (2.0)    | 23,952        | 6.4      |
| Operating income | 12,003                                                                                                                                                                                                                                                                                                                                                                                                                                                                                                                                                                                                                                                                                                                                                                                                                                                                                                                                                                                                                                                                                                                                                                                                                                                                                                                                                                                                                                                                                                                                                                                                                                                                                                                                                                                                                                                                                                                                                                                                                                                                                                                        | 16,000  | 16,469  | 469      | 2.9      | 4,466         | 37.2     |
| Recurring income | 12,659                                                                                                                                                                                                                                                                                                                                                                                                                                                                                                                                                                                                                                                                                                                                                                                                                                                                                                                                                                                                                                                                                                                                                                                                                                                                                                                                                                                                                                                                                                                                                                                                                                                                                                                                                                                                                                                                                                                                                                                                                                                                                                                        | 15,600  | 16,044  | 444      | 2.8      | 3,384         | 26.7     |
| Net income       | 7,582                                                                                                                                                                                                                                                                                                                                                                                                                                                                                                                                                                                                                                                                                                                                                                                                                                                                                                                                                                                                                                                                                                                                                                                                                                                                                                                                                                                                                                                                                                                                                                                                                                                                                                                                                                                                                                                                                                                                                                                                                                                                                                                         | 7,200   | 6,997   | (202)    | (2.8)    | (584)         | (7.7)    |

#### Net income (loss)