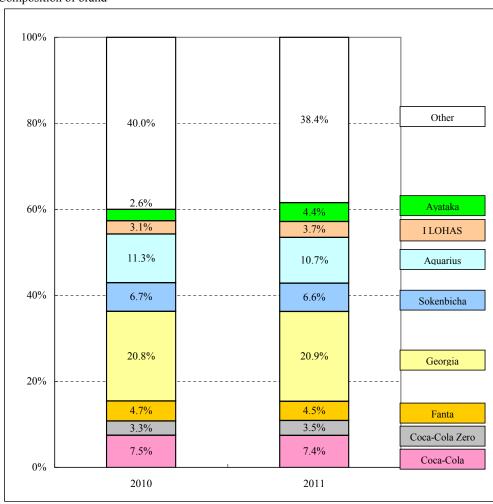

,742                | 13,962  | 1.6      |  |  |  |
|      | Coca-Cola Zero | 6,135                 | 6,509   | 6.1      |  |  |  |
|      | Fanta          | 8,560                 | 8,424   | (1.6)    |  |  |  |
| Core | Georgia        | 38,297                | 39,176  | 2.3      |  |  |  |
| е 8  | Sokenbicha     | 12,284                | 12,348  | 0.5      |  |  |  |
|      | Aquarius       | 20,774                | 19,999  | (3.7)    |  |  |  |
|      | I LOHAS        | 5,686                 | 6,889   | 21.2     |  |  |  |
|      | Ayataka        | 4,833                 | 8,298   | 71.7     |  |  |  |
| Oth  | er             | 73,610                | 72,168  | (2.0)    |  |  |  |
| Tota | 1              | 183,921               | 187,773 | 2.1      |  |  |  |

## <Composition of brand>



#### <Sales volume by channel>

|              |    |         |         | (thousand cases, %) |
|--------------|----|---------|---------|---------------------|
|              |    | 2010    | 2011    | % change            |
| Vending      | *1 | 57,817  | 54,205  | (6.2)               |
| Supermarket  | *2 | 49,026  | 50,099  | 2.2                 |
| CVS          | *3 | 19,469  | 20,312  | 4.3                 |
| Retail       | *4 | 12,978  | 13,166  | 1.4                 |
| Food service | *5 | 18,690  | 19,302  | 3.3                 |
| Other        |    | 25,941  | 30,690  | 18.3                |
| Total        |    | 183,921 | 187,773 | 2.1                 |

- \*1 Vending: Retail sales business to distribute products through vending machine to consumers
- \*2 Supermarket: Wholesale