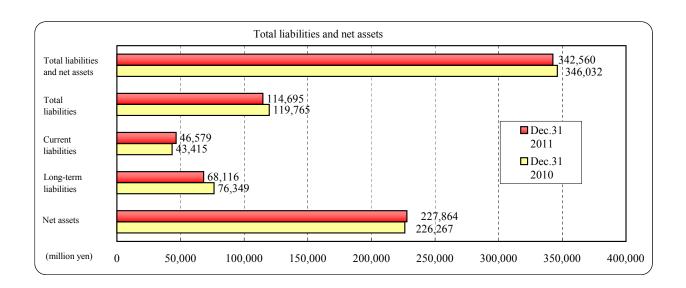

Reference: Equity income of unconsolidated subsidiaries and affiliates

Fiscal Year 2011: 139 million yen Fiscal Year 2010: 806 million yen

(2)Consolidated financial position

|               | Total assets | Net assets  | Net assets (excl. minority interests) to total assets | Net assets (excl. minority interests) per share |
|---------------|--------------|-------------|-------------------------------------------------------|-------------------------------------------------|
| As of         | million yen  | million yen | %                                                     | yen                                             |
| Dec. 31, 2011 | 342,560      | 227,864     | 66.4                                                  | 2,275.55                                        |
| Dec. 31, 2010 | 346,032      | 226,267     | 65.3                                                  | 2,260.03                                        |

## 4. Consolidated Balance Sheet and Change Factor

|                                           |                |                |          | (million yen)                                        |
|-------------------------------------------|----------------|----------------|----------|------------------------------------------------------|
|                                           | Dec.31<br>2010 | Dec.31<br>2011 | change   | Main factors for increase/decrease                   |
| Current assets                            | 103,796        | 119,197        | 15,401   |                                                      |
| Cash and deposits                         | 24,208         | 25,208         | 999      |                                                      |
| Trade notes and accounts receivable       | 23,507         | 25,335         | 1,828    |                                                      |
| Marketable securities                     | 15,737         | 26,738         | 11,001   | Acquisition of marketable securities                 |
| Merchandise and finished goods            | 22,355         | 21,954         | (401)    |                                                      |
| Work in process                           | 231            | 464            | 232      |                                                      |
| Raw materials and supplies                | 1,396          | 1,450          | 54       |                                                      |
| Deferred tax assets                       | 2,722          | 4,373          | 1,650    |                                                      |
| Other                                     | 13,823         | 14,177         | 354      |                                                      |
| Allowance for doubtful accounts           | (186)          | (504)          | (318)    |                                                      |
| Fixed assets                              | 242,236        | 223,362        | (18,873) |                                                      |
| Property, plant and equipment             | 133,943        | 130,218        | (3,725)  |                                                      |
| Buildings and structures, net             | 34,992         | 33,525         | (1,467)  |                                                      |
| Machinery, equipment, vehicles, net       | 20,155         | 20,497         | 341      |                                                      |
| Sales equipment, net                      | 21,209         | 20,820         | (389)    |                                                      |
| Land                                      | 53,982         | 52,774         | (1,208)  |                                                      |
| Lease assets, net                         | 2,066          | 963            | (1,102)  |                                                      |
| Construction in progress                  | 7              | 395            | 388      |                                                      |
| Other, net                                | 1,528          | 1,241          | (287)    |                                                      |
| Intangible assets                         | 54,454         | 52,198         | (2,255)  |                                                      |
| Goodwill                                  | 50,172         | 47,474         | (2,697)  |                                                      |
| Other                                     | 4,282          | 4,723          | 441      |                                                      |
| Investments and other assets              | 53,838         | 40,946         | (12,892) |                                                      |
| Investment securities                     | 26,690         | 24,583         | (2,107)  |                                                      |
| Deferred tax assets                       | 9,571          | 4,321          | (5,250)  |                                                      |
| Advanced payments for retirement expenses | 10,934         | 5,827          | (5,106)  | Decrease by unification of retirement benefit scheme |
| Other                                     | 7,201          | 6,788          | (413)    |                                                      |
| Allowance for doubtful accounts           | (560)          | (574)          | (14)     |                                                      |
| Total assets                              | 346,032        | 342,560        | (3,471)  |                                                      |