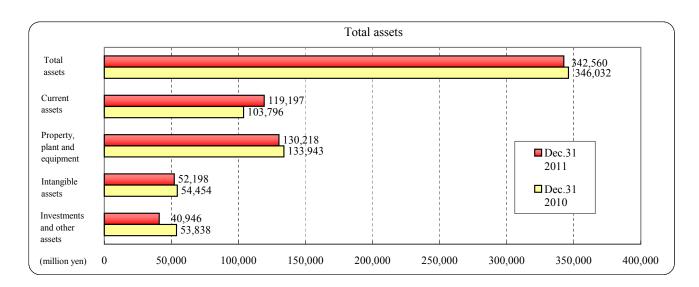

Reference: Equity income of unconsolidated subsidiaries and affiliates

Fiscal Year 2011: 139 million yen Fiscal Year 2010: 806 million yen

(2)Consolidated financial position

|               | Total assets | Net assets  | Net assets (excl. minority interests) to total assets | Net assets (excl. minority interests) per share |
|---------------|--------------|-------------|-------------------------------------------------------|-------------------------------------------------|
| As of         | million yen  | million yen | %                                                     | yen                                             |
| Dec. 31, 2011 | 342,560      | 227,864     | 66.4                                                  | 2,275.55                                        |
| Dec. 31, 2010 | 346,032      | 226,267     | 65.3                                                  | 2,260.03                                        |

## 4. Consolidated Balance Sheet and Change Factor

|                                           |                |                |          | (million yen)                                        |
|-------------------------------------------|----------------|----------------|----------|------------------------------------------------------|
|                                           | Dec.31<br>2010 | Dec.31<br>2011 | change   | Main factors for increase/decrease                   |
| Current assets                            | 103,796        | 119,197        | 15,401   |                                                      |
| Cash and deposits                         | 24,208         | 25,208         | 999      |                                                      |
| Trade notes and accounts receivable       | 23,507         | 25,335         | 1,828    |                                                      |
| Marketable securities                     | 15,737         | 26,738         | 11,001   | Acquisition of marketable securities                 |
| Merchandise and finished goods            | 22,355         | 21,954         | (401)    |                                                      |
| Work in process                           | 231            | 464            | 232      |                                                      |
| Raw materials and supplies                | 1,396          | 1,450          | 54       |                                                      |
| Deferred tax assets                       | 2,722          | 4,373          | 1,650    |                                                      |
| Other                                     | 13,823         | 14,177         | 354      |                                                      |
| Allowance for doubtful accounts           | (186)          | (504)          | (318)    |                                                      |
| Fixed assets                              | 242,236        | 223,362        | (18,873) |                                                      |
| Property, plant and equipment             | 133,943        | 130,218        | (3,725)  |                                                      |
| Buildings and structures, net             | 34,992         | 33,525         | (1,467)  |                                                      |
| Machinery, equipment, vehicles, net       | 20,155         | 20,497         | 341      |                                                      |
| Sales equipment, net                      | 21,209         | 20,820         | (389)    |                                                      |
| Land                                      | 53,982         | 52,774         | (1,208)  |                                                      |
| Lease assets, net                         | 2,066          | 963            | (1,102)  |                                                      |
| Construction in progress                  | 7              | 395            | 388      |                                                      |
| Other, net                                | 1,528          | 1,241          | (287)    |                                                      |
| Intangible assets                         | 54,454         | 52,198         | (2,255)  |                                                      |
| Goodwill                                  | 50,172         | 47,474         | (2,697)  |                                                      |
| Other                                     | 4,282          | 4,723          | 441      |                                                      |
| Investments and other assets              | 53,838         | 40,946         | (12,892) |                                                      |
| Investment securities                     | 26,690         | 24,583         | (2,107)  |                                                      |
| Deferred tax assets                       | 9,571          | 4,321          | (5,250)  |                                                      |
| Advanced payments for retirement expenses | 10,934         | 5,827          | (5,106)  | Decrease by unification of retirement benefit scheme |
| Other                                     | 7,201          | 6,788          | (413)    |                                                      |
| Allowance for doubtful accounts           | (560)          | (574)          | (14)     |                                                      |
| Total assets                              | 346,032        | 342,560        | (3,471)  |                                                      |