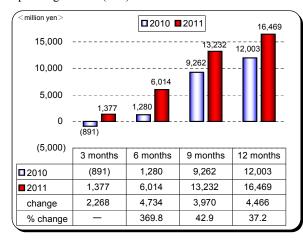

#### Consolidated operating results

(Percentage compares current results with those of the previous year)

|               | Net revenues | }   | Operating in | come  | Recurring in | come  | Net incom   | ne    |
|---------------|--------------|-----|--------------|-------|--------------|-------|-------------|-------|
| Year ended    | million yen  | %   | million yen  | %     | million yen  | %     | million yen | %     |
| Dec. 31, 2011 | 399,717      | 6.4 | 16,469       | 37.2  | 16,044       | 26.7  | 6,997       | (7.7) |
| Dec. 31, 2010 | 375,764      | 1.6 | 12,003       | 435.2 | 12,659       | 507.1 | 7,582       | -     |

## 1. Situation of Consolidated Profit and Loss

(January 1, 2011 to December 31, 2011)

(million yen, %)

|                  | • • • • • • • • • • • • • • • • • • • •                                                                                                                                                                                                                                                                                                                                                                                                                                                                                                                                                                                                                                                                                                                                                                                                                                                                                                                                                                                                                                                                                                                                                                                                                                                                                                                                                                                                                                                                                                                                                                                                                                                                                                                                                                                                                                                                                                                                                                                                                                                                                       |         |         | 20       | 11       |               |          |
|------------------|-------------------------------------------------------------------------------------------------------------------------------------------------------------------------------------------------------------------------------------------------------------------------------------------------------------------------------------------------------------------------------------------------------------------------------------------------------------------------------------------------------------------------------------------------------------------------------------------------------------------------------------------------------------------------------------------------------------------------------------------------------------------------------------------------------------------------------------------------------------------------------------------------------------------------------------------------------------------------------------------------------------------------------------------------------------------------------------------------------------------------------------------------------------------------------------------------------------------------------------------------------------------------------------------------------------------------------------------------------------------------------------------------------------------------------------------------------------------------------------------------------------------------------------------------------------------------------------------------------------------------------------------------------------------------------------------------------------------------------------------------------------------------------------------------------------------------------------------------------------------------------------------------------------------------------------------------------------------------------------------------------------------------------------------------------------------------------------------------------------------------------|---------|---------|----------|----------|---------------|----------|
|                  | 2010<br>actual                                                                                                                                                                                                                                                                                                                                                                                                                                                                                                                                                                                                                                                                                                                                                                                                                                                                                                                                                                                                                                                                                                                                                                                                                                                                                                                                                                                                                                                                                                                                                                                                                                                                                                                                                                                                                                                                                                                                                                                                                                                                                                                | 4 1     | actual  | vs. plan |          | vs. last year |          |
|                  | a country and a | pian    | actuai  | change   | % change | change        | % change |
| Net revenues     | 375,764                                                                                                                                                                                                                                                                                                                                                                                                                                                                                                                                                                                                                                                                                                                                                                                                                                                                                                                                                                                                                                                                                                                                                                                                                                                                                                                                                                                                                                                                                                                                                                                                                                                                                                                                                                                                                                                                                                                                                                                                                                                                                                                       | 408,000 | 399,717 | (8,282)  | (2.0)    | 23,952        | 6.4      |
| Operating income | 12,003                                                                                                                                                                                                                                                                                                                                                                                                                                                                                                                                                                                                                                                                                                                                                                                                                                                                                                                                                                                                                                                                                                                                                                                                                                                                                                                                                                                                                                                                                                                                                                                                                                                                                                                                                                                                                                                                                                                                                                                                                                                                                                                        | 16,000  | 16,469  | 469      | 2.9      | 4,466         | 37.2     |
| Recurring income | 12,659                                                                                                                                                                                                                                                                                                                                                                                                                                                                                                                                                                                                                                                                                                                                                                                                                                                                                                                                                                                                                                                                                                                                                                                                                                                                                                                                                                                                                                                                                                                                                                                                                                                                                                                                                                                                                                                                                                                                                                                                                                                                                                                        | 15,600  | 16,044  | 444      | 2.8      | 3,384         | 26.7     |
| Net income       | 7,582                                                                                                                                                                                                                                                                                                                                                                                                                                                                                                                                                                                                                                                                                                                                                                                                                                                                                                                                                                                                                                                                                                                                                                                                                                                                                                                                                                                                                                                                                                                                                                                                                                                                                                                                                                                                                                                                                                                                                                                                                                                                                                                         | 7,200   | 6,997   | (202)    | (2.8)    | (584)         | (7.7)    |

#### Operating income (loss)