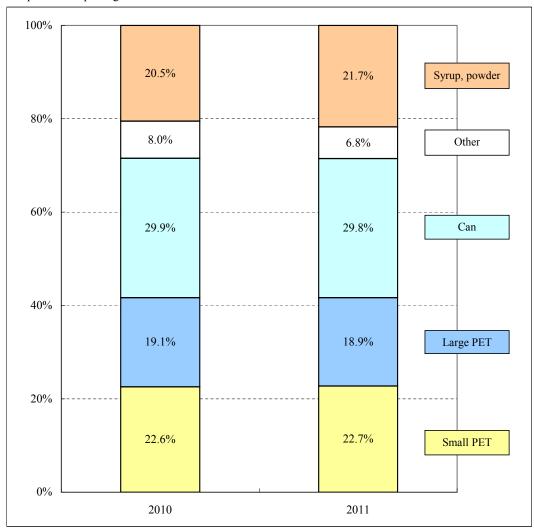

ugh vending machine to consumers
- \*2 Supermarket: Wholesale business for supermarket, drug store, discount store, home center chains
- \*3 CVS: Wholesale business for convenience store chains
- \*4 Retail: Wholesale business for grocery stores, liquor shops and other over-the-counter outlets
- \*5 Food service: Syrup sale business for fast food restaurants, movie theaters, sports arena, 'family restaurants,' and theme parks

#### <Composition of channel>



## <Sales volume by package>

(thousand cases, %) 2010 2011 % change Small-sized (less than 1,021ml) 41,519 42,661 2.8 PET Large-sized (more than 1,021ml) 35,550 35,123 1.2 2.0 Subtotal 76,642 78,212 Can 54,934 55,980 1.9 Other (12.9)14,638 12,744 Syrup, powder 37,708 40,837 8.3 Total 183,921 187,773 2.1

## <Composition of package>



## 8. Number of Vending Machines, Market Share

## (1) Number of vending machines

|                     |             |             | (Units) |
|---------------------|-------------|-------------|---------|
|                     | End of 2010 | End of 2011 | change  |
| Can vending machine | 243,838     | 244,710     | 872     |
| Cup vending machine | 25,902      | 24,060      | (1,842) |
| Total               | 269,740     | 268,770     | (970)   |

<sup>\*</sup> Figures are the combined total of Coca-Cola West Co., Ltd. and Nishinihon Beverage Co., Ltd.

## (2) Market share of vending machines

|                  |      | (%)  |
|------------------|------|------|
|                  | 2010 | 2011 |
| Out market share | 33.6 | 32.2 |

(Source: Survey of vending machines (covering May to