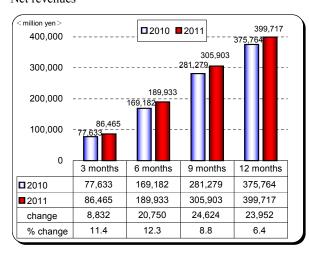

#### Consolidated operating results

(Percentage compares current results with those of the previous year)

|               | Net revenues | }   | Operating in | come  | Recurring in | come  | Net incom   | ne    |
|---------------|--------------|-----|--------------|-------|--------------|-------|-------------|-------|
| Year ended    | million yen  | %   | million yen  | %     | million yen  | %     | million yen | %     |
| Dec. 31, 2011 | 399,717      | 6.4 | 16,469       | 37.2  | 16,044       | 26.7  | 6,997       | (7.7) |
| Dec. 31, 2010 | 375,764      | 1.6 | 12,003       | 435.2 | 12,659       | 507.1 | 7,582       | -     |

## 1. Situation of Consolidated Profit and Loss

(January 1, 2011 to December 31, 2011)

(million yen, %)

|                  | • • • • • • • • • • • • • • • • • • • •                                                                                                                                                                                                                                                                                                                                                                                                                                                                                                                                                                                                                                                                                                                                                                                                                                                                                                                                                                                                                                                                                                                                                                                                                                                                                                                                                                                                                                                                                                                                                                                                                                                                                                                                                                                                                                                                                                                                                                                                                                                                                       |         |         | 20       | 11       |               |          |
|------------------|-------------------------------------------------------------------------------------------------------------------------------------------------------------------------------------------------------------------------------------------------------------------------------------------------------------------------------------------------------------------------------------------------------------------------------------------------------------------------------------------------------------------------------------------------------------------------------------------------------------------------------------------------------------------------------------------------------------------------------------------------------------------------------------------------------------------------------------------------------------------------------------------------------------------------------------------------------------------------------------------------------------------------------------------------------------------------------------------------------------------------------------------------------------------------------------------------------------------------------------------------------------------------------------------------------------------------------------------------------------------------------------------------------------------------------------------------------------------------------------------------------------------------------------------------------------------------------------------------------------------------------------------------------------------------------------------------------------------------------------------------------------------------------------------------------------------------------------------------------------------------------------------------------------------------------------------------------------------------------------------------------------------------------------------------------------------------------------------------------------------------------|---------|---------|----------|----------|---------------|----------|
|                  | 2010<br>actual                                                                                                                                                                                                                                                                                                                                                                                                                                                                                                                                                                                                                                                                                                                                                                                                                                                                                                                                                                                                                                                                                                                                                                                                                                                                                                                                                                                                                                                                                                                                                                                                                                                                                                                                                                                                                                                                                                                                                                                                                                                                                                                | 4 1     | actual  | vs. plan |          | vs. last year |          |
|                  | a country and a | pian    | actuai  | change   | % change | change        | % change |
| Net revenues     | 375,764                                                                                                                                                                                                                                                                                                                                                                                                                                                                                                                                                                                                                                                                                                                                                                                                                                                                                                                                                                                                                                                                                                                                                                                                                                                                                                                                                                                                                                                                                                                                                                                                                                                                                                                                                                                                                                                                                                                                                                                                                                                                                                                       | 408,000 | 399,717 | (8,282)  | (2.0)    | 23,952        | 6.4      |
| Operating income | 12,003                                                                                                                                                                                                                                                                                                                                                                                                                                                                                                                                                                                                                                                                                                                                                                                                                                                                                                                                                                                                                                                                                                                                                                                                                                                                                                                                                                                                                                                                                                                                                                                                                                                                                                                                                                                                                                                                                                                                                                                                                                                                                                                        | 16,000  | 16,469  | 469      | 2.9      | 4,466         | 37.2     |
| Recurring income | 12,659                                                                                                                                                                                                                                                                                                                                                                                                                                                                                                                                                                                                                                                                                                                                                                                                                                                                                                                                                                                                                                                                                                                                                                                                                                                                                                                                                                                                                                                                                                                                                                                                                                                                                                                                                                                                                                                                                                                                                                                                                                                                                                                        | 15,600  | 16,044  | 444      | 2.8      | 3,384         | 26.7     |
| Net income       | 7,582                                                                                                                                                                                                                                                                                                                                                                                                                                                                                                                                                                                                                                                                                                                                                                                                                                                                                                                                                                                                                                                                                                                                                                                                                                                                                                                                                                                                                                                                                                                                                                                                                                                                                                                                                                                                                                                                                                                                                                                                                                                                                                                         | 7,200   | 6,997   | (202)    | (2.8)    | (584)         | (7.7)    |

#### Net revenues