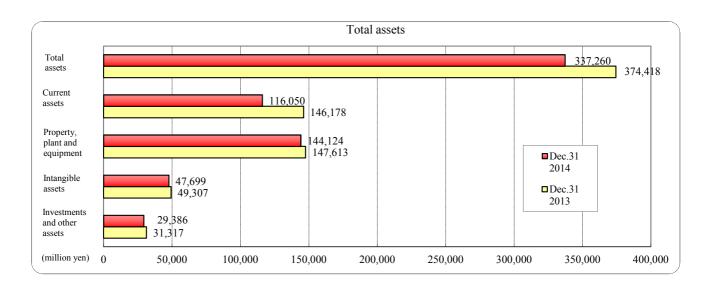

Reference: Equity income of unconsolidated subsidiaries and affiliates

Fiscal Year 2014: 87 million yen Fiscal Year 2013: 1,074 million yen

(2) Consolidated financial position

|               | Total assets | Net assets  | Net assets (excl. minority interests) to total assets | Net assets (excl. minority interests) per share |
|---------------|--------------|-------------|-------------------------------------------------------|-------------------------------------------------|
| As of         | million yen  | million yen | %                                                     | yen                                             |
| Dec. 31, 2014 | 337,260      | 254,150     | 75.2                                                  | 2,325.19                                        |
| Dec. 31, 2013 | 374,418      | 257,936     | 68.8                                                  | 2,359.82                                        |

Reference: Net assets (excl. minority interests)

Fiscal Year 2014: 253,775 million yen Fiscal Year 2013: 257,558 million yen