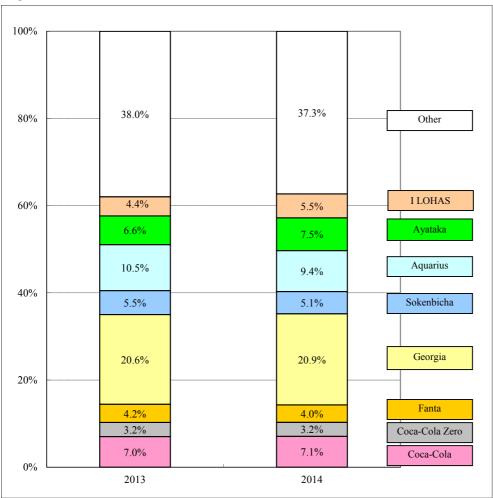

049   | 6,928   | (1.7)    |  |
|                       | Fanta          | 9,068   | 8,761   | (3.4)    |  |
| Core 8                | Georgia        | 44,746  | 45,351  | 1.4      |  |
|                       | Sokenbicha     | 11,835  | 11,005  | (7.0)    |  |
|                       | Aquarius       | 22,896  | 20,321  | (11.2)   |  |
|                       | Ayataka        | 14,433  | 16,205  | 12.3     |  |
|                       | I LOHAS        | 9,543   | 11,852  | 24.2     |  |
| Other                 |                | 82,508  | 80,939  | (1.9)    |  |
| Tota                  | ıl             | 217,359 | 216,675 | (0.3)    |  |

Notes: Sales volume in 2013 is revised retroactively due to standardization of counting method in the affiliated company.

### <Composition of brand>



### <Sales volume by channel>

(thousand cases, %) 2013 2014 % change Vending 59,632 58,585 \*1 (1.8)Supermarket 64,584 66,871 3.5 \*2 CVS 25,176 6.4 \*3 23,660 Retail (17.9) 15,012 12,321 \*4 9.4 Food service \*5 21,373 23,377 Other (8.3)33,096 30,346 Total 217,359 216,675 (0.3)

Notes: Sales volume in 2013 is revised retroactively due to standardization of counting method in the affiliated company.

- \*1 Vending: Retail sales business to distribute products through vending machine to consumers
- \*2 Supermarket: Wholesale business for supermarket, drug store, discount store, home center chains
- \*3 CVS: Wholesale business for convenience store chains
- \*4 Retail: Wholesale business for grocery stores, liquor shops and other over-the-counter outlets
- \*5 Food service: Syrup sale bus