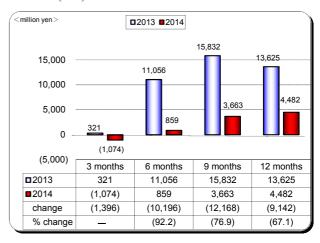

### 1. Situation of Consolidated Profit and Loss

(January 1, 2014 to December 31, 2014)

(million yen, %)

|                  | 2012           |         |         | 20      | 14       |         |          |
|------------------|----------------|---------|---------|---------|----------|---------|----------|
|                  | 2013<br>actual | nlon*   | actual  | VS. ]   | plan     | vs. las | st year  |
|                  | 400444         | plan*   | actuai  | change  | % change | change  | % change |
| Net revenues     | 431,711        | 425,700 | 424,406 | (1,293) | (0.3)    | (7,304) | (1.7)    |
| Operating income | 15,927         | 10,700  | 11,008  | 308     | 2.9      | (4,919) | (30.9)   |
| Recurring income | 16,606         | 10,600  | 10,609  | 9       | 0.1      | (5,997) | (36.1)   |
| Net income       | 13,625         | 5,000   | 4,482   | (517)   | (10.3)   | (9,142) | (67.1)   |

### Net income (loss)