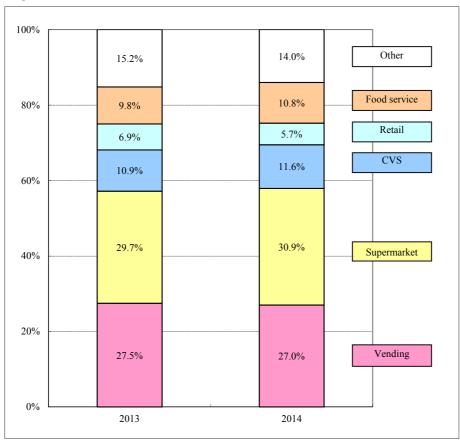

\*2 CVS 25,176 6.4 \*3 23,660 Retail (17.9) 15,012 12,321 \*4 9.4 Food service \*5 21,373 23,377 Other (8.3)33,096 30,346 Total 217,359 216,675 (0.3)

Notes: Sales volume in 2013 is revised retroactively due to standardization of counting method in the affiliated company.

- \*1 Vending: Retail sales business to distribute products through vending machine to consumers
- \*2 Supermarket: Wholesale business for supermarket, drug store, discount store, home center chains
- \*3 CVS: Wholesale business for convenience store chains
- \*4 Retail: Wholesale business for grocery stores, liquor shops and other over-the-counter outlets
- \*5 Food service: Syrup sale business for fast food restaurants, movie theaters, sports arena, 'family restaurants,' and theme parks

### <Composition of channel>



# <Sales volume by package>

(thousand cases, %)

|               | (thousand cuses; 70)             |         |         |          |  |  |
|---------------|----------------------------------|---------|---------|----------|--|--|
|               |                                  | 2013    | 2014    | % change |  |  |
|               | Small-sized (less than 1,000ml)  | 58,499  | 60,030  | 2.6      |  |  |
| PET           | Medium-sized (less than 1,500ml) | 1,801   | 1,697   | (5.8)    |  |  |
| PEI           | Large-sized (1,500ml or more)    | 43,659  | 45,262  | 3.7      |  |  |
|               | Subtotal                         | 103,959 | 106,989 | 2.9      |  |  |
| Can           |                                  | 56,197  | 55,380  | (1.5)    |  |  |
| Other         |