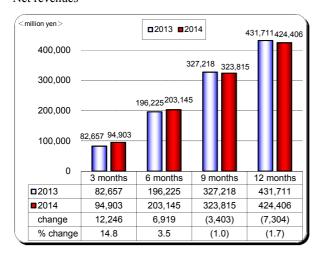

### 1. Situation of Consolidated Profit and Loss

(January 1, 2014 to December 31, 2014)

(million yen, %)

|                  | 2012           |         |         | 20      | 14       |         |          |
|------------------|----------------|---------|---------|---------|----------|---------|----------|
|                  | 2013<br>actual | nlon*   | actual  | VS. ]   | plan     | vs. las | st year  |
|                  | 400444         | plan*   | actuai  | change  | % change | change  | % change |
| Net revenues     | 431,711        | 425,700 | 424,406 | (1,293) | (0.3)    | (7,304) | (1.7)    |
| Operating income | 15,927         | 10,700  | 11,008  | 308     | 2.9      | (4,919) | (30.9)   |
| Recurring income | 16,606         | 10,600  | 10,609  | 9       | 0.1      | (5,997) | (36.1)   |
| Net income       | 13,625         | 5,000   | 4,482   | (517)   | (10.3)   | (9,142) | (67.1)   |

### Net revenues