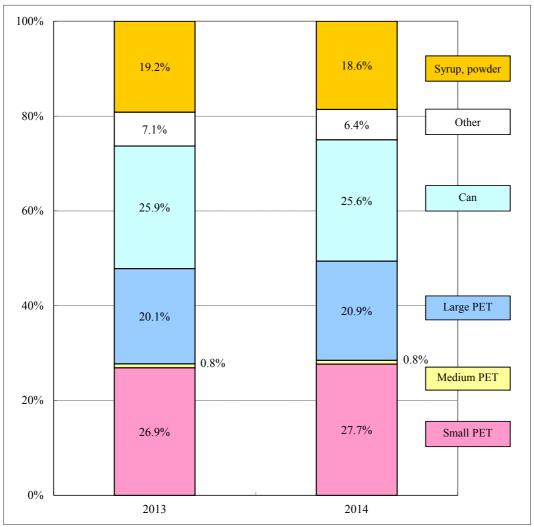

2.6      |  |  |
| PET           | Medium-sized (less than 1,500ml) | 1,801   | 1,697   | (5.8)    |  |  |
| PEI           | Large-sized (1,500ml or more)    | 43,659  | 45,262  | 3.7      |  |  |
|               | Subtotal                         | 103,959 | 106,989 | 2.9      |  |  |
| Can           |                                  | 56,197  | 55,380  | (1.5)    |  |  |
| Other         |                                  | 15,534  | 13,900  | (10.5)   |  |  |
| Syrup, powder |                                  | 41,669  | 40,406  | (3.0)    |  |  |
| Total         |                                  | 217,359 | 216,675 | (0.3)    |  |  |

Notes: Sales volume in 2013 is revised retroactively due to standardization of counting method in the affiliated company.

# <Composition of package>



# 8. Number of Vending Machines, Market Share

### (1) Number of vending machines

(thousands units) End of End of change 2013 2014 309 309 0 Can vending machine Cup vending machine 25 23 (1) 333 332 (1)

Notes: Figures are the combined total of Coca-Cola West Co., Ltd. and its affiliated company Nishinihon Beverage Co., Ltd.

### (2) Market share of vending machines

|                  |      | (%)  |
|------------------|------|------|
|                  | 2013 | 2014 |
| Out market share | 30.8 | 31.7 |

(Source: Survey of vending machines conducted by McNET Inc. from June to July in 2013, from May to June in 2014.)

### 9. Home Market Share

(January 1, 2014 to December 31, 2014)

|                 |      | (%)  |
|-----------------|------|------|
|                 | 2013 | 2014 |
| T