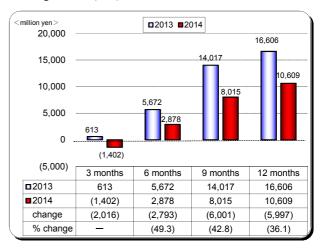

### 1. Situation of Consolidated Profit and Loss

(January 1, 2014 to December 31, 2014)

(million yen, %)

|                  | 2012           |         |         | 20      | 14       |         |          |
|------------------|----------------|---------|---------|---------|----------|---------|----------|
|                  | 2013<br>actual | nlon*   | actual  | VS. ]   | plan     | vs. las | st year  |
|                  | 400444         | plan*   | actuai  | change  | % change | change  | % change |
| Net revenues     | 431,711        | 425,700 | 424,406 | (1,293) | (0.3)    | (7,304) | (1.7)    |
| Operating income | 15,927         | 10,700  | 11,008  | 308     | 2.9      | (4,919) | (30.9)   |
| Recurring income | 16,606         | 10,600  | 10,609  | 9       | 0.1      | (5,997) | (36.1)   |
| Net income       | 13,625         | 5,000   | 4,482   | (517)   | (10.3)   | (9,142) | (67.1)   |

### Operating income (loss)