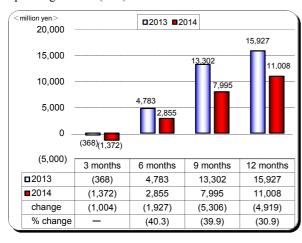

### 1. Situation of Consolidated Profit and Loss

(January 1, 2014 to December 31, 2014)

(million yen, %)

|                  | 2012           |         |         | 20      | 14       |         |          |
|------------------|----------------|---------|---------|---------|----------|---------|----------|
|                  | 2013<br>actual | nlon*   | actual  | VS. ]   | plan     | vs. las | st year  |
|                  | 400444         | plan*   | actuai  | change  | % change | change  | % change |
| Net revenues     | 431,711        | 425,700 | 424,406 | (1,293) | (0.3)    | (7,304) | (1.7)    |
| Operating income | 15,927         | 10,700  | 11,008  | 308     | 2.9      | (4,919) | (30.9)   |
| Recurring income | 16,606         | 10,600  | 10,609  | 9       | 0.1      | (5,997) | (36.1)   |
| Net income       | 13,625         | 5,000   | 4,482   | (517)   | (10.3)   | (9,142) | (67.1)   |

### Recurring income (loss)