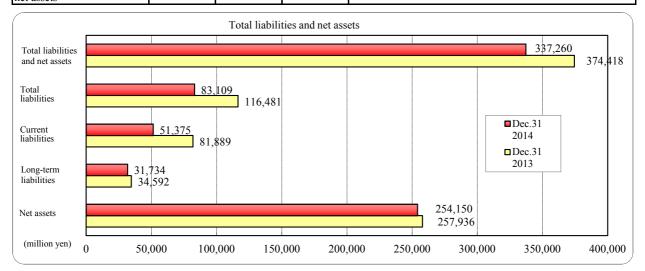

Reference: Equity income of unconsolidated subsidiaries and affiliates

Fiscal Year 2014: 87 million yen Fiscal Year 2013: 1,074 million yen

(2) Consolidated financial position

|               | Total assets | Net assets  | Net assets (excl. minority interests) to total assets | Net assets (excl. minority interests) per share |
|---------------|--------------|-------------|-------------------------------------------------------|-------------------------------------------------|
| As of         | million yen  | million yen | %                                                     | yen                                             |
| Dec. 31, 2014 | 337,260      | 254,150     | 75.2                                                  | 2,325.19                                        |
| Dec. 31, 2013 | 374,418      | 257,936     | 68.8                                                  | 2,359.82                                        |

Reference: Net assets (excl. minority interests)

Fiscal Year 2014: 253,775 million yen Fiscal Year 2013: 257,558 million yen

### (3) Consolidated cash flows

|               |                      |                      | Cash and cash equivalents |                  |  |
|---------------|----------------------|----------------------|---------------------------|------------------|--|
|               | Operating activities | Investing activities | Financing activities      | at end of period |  |
| Year ended    | million yen          | million yen          | million yen               | million yen      |  |
| Dec. 31, 2014 | 28,628               | (9,590)              | (37,498)                  | 41,830           |  |
| Dec. 31, 2013 | 40,082               | (16,493)             | (8,286)                   | 60,275           |  |